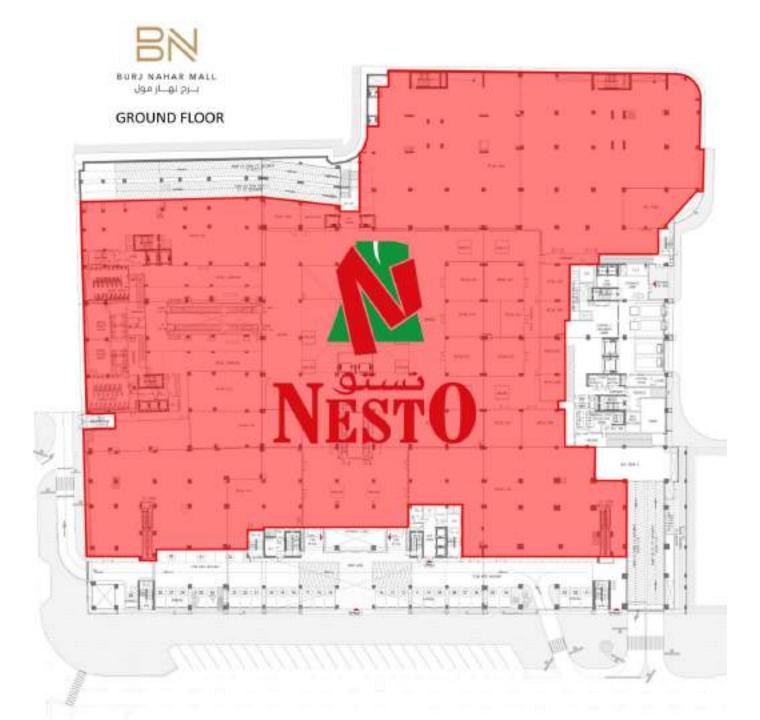

BURJ NAHAR MALL برج نهار مول

With 300,000 sqft of leasable space, Burj Nahar Mall is proud to announce that we are currently 72% leased, anchored by Nesto Hypermarket and Department Store, Burj Nahar Mall is poised to become a daily driver supported with a generous mix of F&B & Service options including a Gym, Family Entertainment Centre, Food Terrace Court & Government Services aiming to create a community center hub within Deira like-no-other.