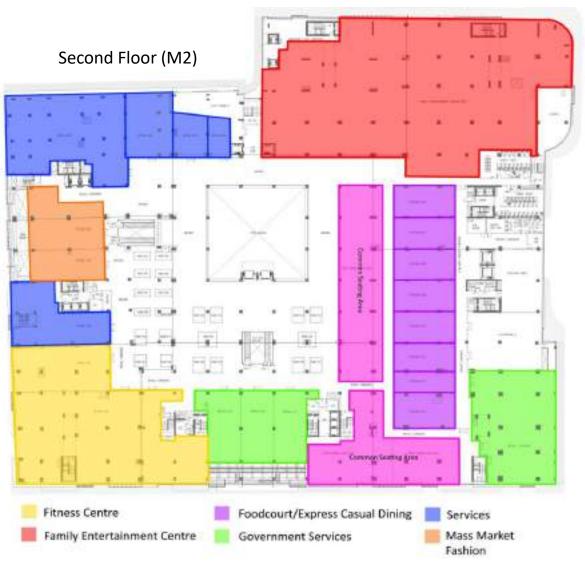

BURJ NAHAR MALL برج نهار مول

With 300,000 sqft of leasable space, Burj Nahar Mall is proud to announce that we are currently 72% leased, anchored by Nesto Hypermarket and Department Store, Burj Nahar Mall is poised to become a daily driver supported with a generous mix of F&B & Service options including a Gym, Family Entertainment Centre, Food Terrace Court & Government Services aiming to create a community center hub within Deira like-no-other.