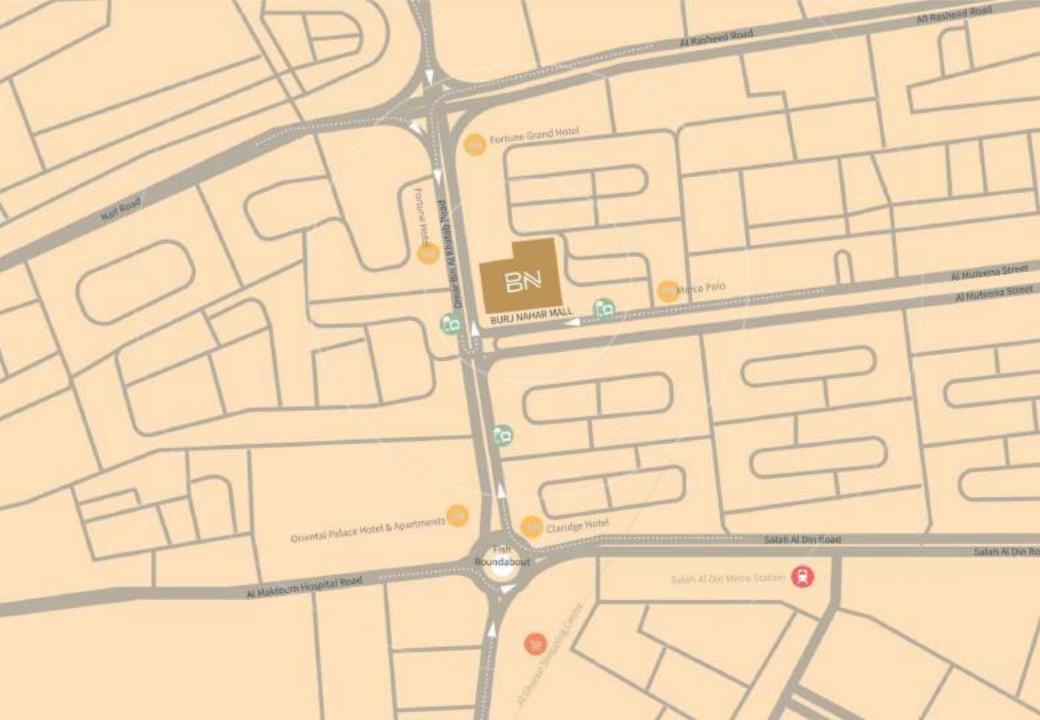

Located in an area with the highest population density in the UAE, Burj Nahar Mall provides extremely high visibility and is connected through three main roads with direct pedestrian and parking access. The project features a massive internal residential catchment with one, two and three bedroom configurations.