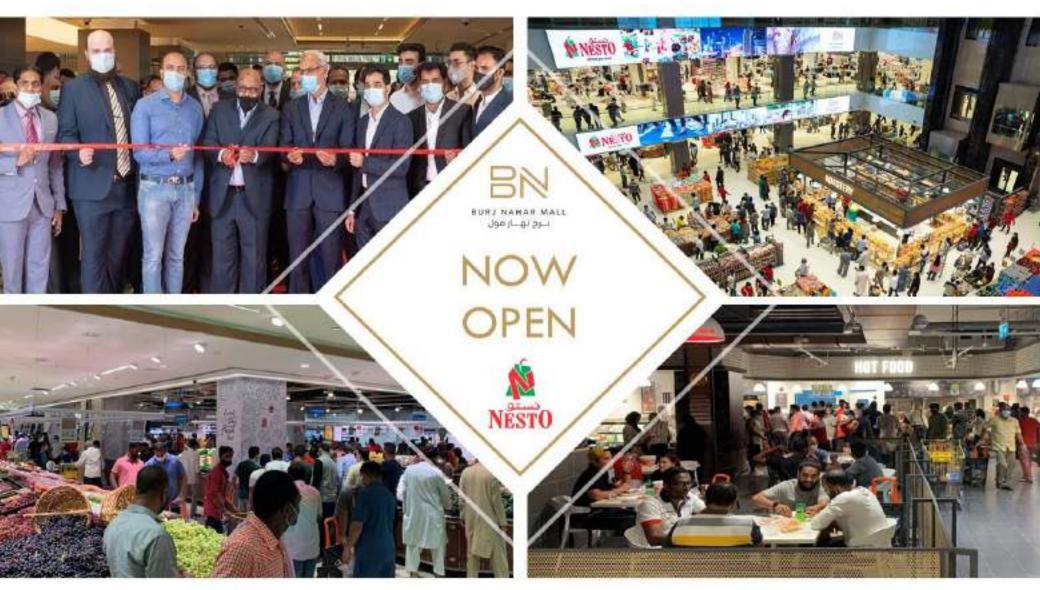

BURJ NAHAR MALL برج نهار مول

With 300,000 sqft of leasable space, Burj Nahar Mall is proud to announce that we are currently 72% leased, anchored by Nesto Hypermarket and Department Store, Burj Nahar Mall is poised to become a daily driver supported with a generous mix of F&B & Service options including a Gym, Family Entertainment Centre, Food Terrace Court & Government Services aiming to create a community center hub within Deira like-no-other.

Opened July 22nd, 2020.

Al Majid Property Co. L.L.C.

شركة الماجد للعقارات ذ.م.م.

For more information and/or viewing, please call **04 271 5252, 056 508 3556**Website: www.burjnaharmall.com