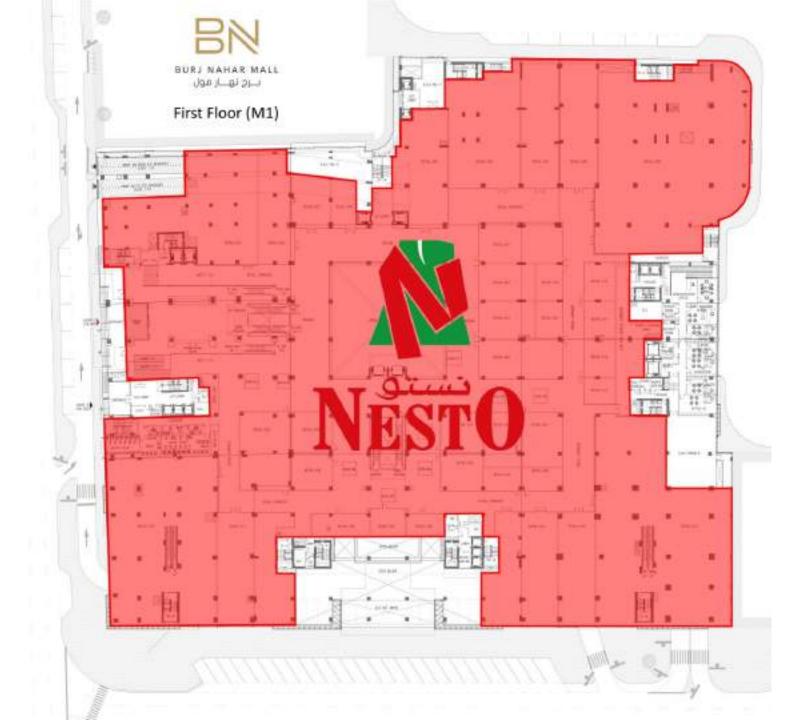

BURJ NAHAR MALL برج نهار مول

With 300,000 sqft of leasable space, Burj Nahar Mall is proud to announce that we are currently 72% leased, anchored by Nesto Hypermarket and Department Store, Burj Nahar Mall is poised to become a daily driver supported with a generous mix of F&B & Service options including a Gym, Family Entertainment Centre, Food Terrace Court & Government Services aiming to create a community center hub within Deira like-no-other.